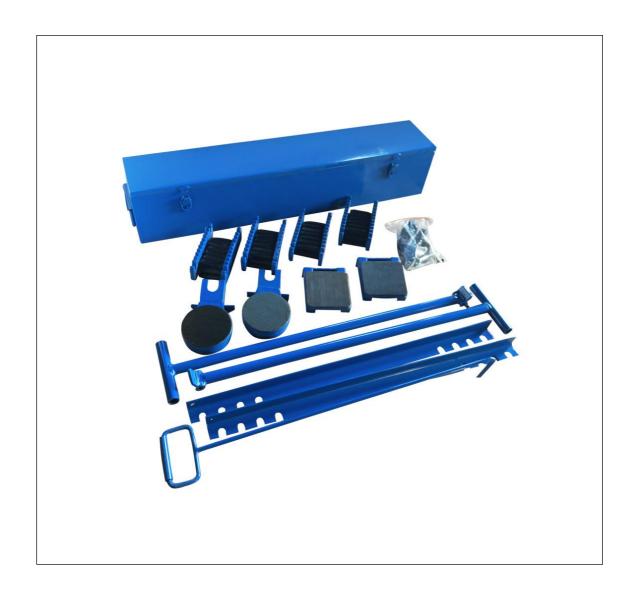

## **Main Parts of Machinery Mover**

Including 4 roller skates, 2 turntables, 2 packing plates, 2 steering handles, 2 link-up bars, one draw bar, one metal box.

| Part No. | Parts Description    | Quantity |
|----------|----------------------|----------|
| 1        | Packing plate        | 2        |
| 2        | Link-up bar          | 2        |
| 3        | Steering handle      | 2        |
| 4        | Roller skates        | 4        |
| 5        | Bolt                 | 2        |
| 6        | Rotary table support | 2        |
| 7        | Nut                  | 2        |
| 8        | Turntable            | 2        |
| 9        | Screw                | 2        |