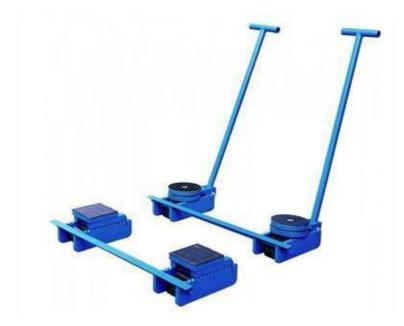

## **Main Parts of Machinery Mover**

Including 4 roller skates, 2 turntables, 2 packing plates, 2 steering handles, 2 link-up bars, one draw bar, one metal box.

| Part No. | Parts Description    | Quantity |
|----------|----------------------|----------|
| 1        | Packing plate        | 2        |
| 2        | Link-up bar          | 2        |
| 3        | Steering handle      | 2        |
| 4        | Roller skates        | 4        |
| 5        | Bolt                 | 2        |
| 6        | Rotary table support | 2        |
| 7        | Nut                  | 2        |
| 8        | Turntable            | 2        |
| 9        | Screw                | 2        |