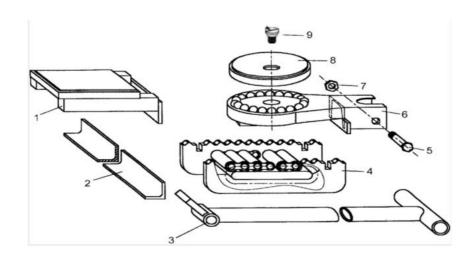

## **Main Parts of Machinery Mover**

Including 4 roller skates, 2 turntables, 2 packing plates, 2 steering handles, 2 link-up bars, one draw bar, one metal box.

| Part No. | Parts Description    | Quantity |
|----------|----------------------|----------|
| 1        | Packing plate        | 2        |
| 2        | Link-up bar          | 2        |
| 3        | Steering handle      | 2        |
| 4        | Roller skates        | 4        |
| 5        | Bolt                 | 2        |
| 6        | Rotary table support | 2        |
| 7        | Nut                  | 2        |
| 8        | Turntable            | 2        |
| 9        | Screw                | 2        |